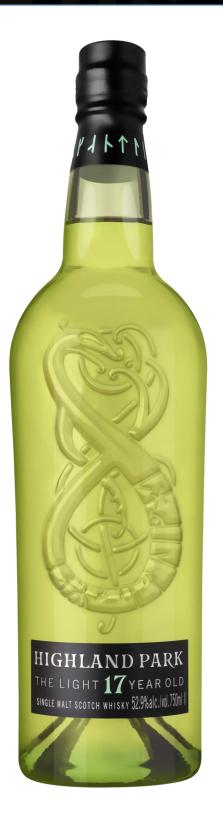

# THE LIGHT

In the new two-part collectible series, THE DARK and THE LIGHT we celebrate the contrasting seasons on Orkney and their influence on our award-winning whisky.

Scheduled for release in time for the Summer Solstice, THE **LIGHT** takes inspiration from spring and summer on the island - a time for adventuring and exploring; a time for new places and new faces; for barbecues and bonfires.

### THE WHISKY

- A whisky for celebration: a 17 year old single malt Scotch matured exclusively in refill American oak casks
- These casks impart a delicious sweetness delivered through notes of pear, nutmeg and vanilla
- Bottled at 52.9% ABV for the best flavor and mouthfeel
- Highly limited and collectable: just 4,500 bottles will be available in the USA

## TASTING NOTES

Natural cask derived golden color (no additives)

Flavors: Caramelized pear | Nutmeg | Vanilla | Cedar wood | Light peat smoke

## THE LIGHT

The next highly anticipated release from Highland Park. Available in very limited quantities, THE LIGHT will be highly sought after by connoisseurs and collectors looking for a single malt that is both rare and of exceptional quality.