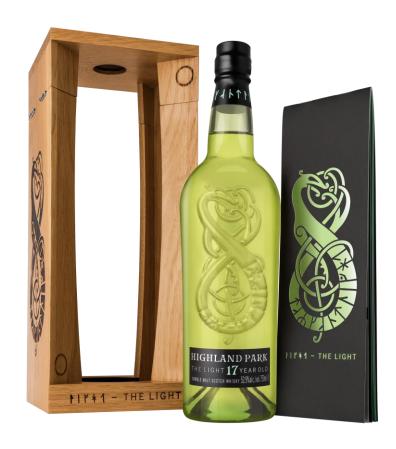

#### THE PACK INCLUDES:

- Dragon-embossed green glass bottle
- Bespoke oak frame with runic symbols. The two circles on the top and bottom represent the high sun of the summer solstice and the low sun of the winter solstice.
- Booklet detailing the story behind the whisky