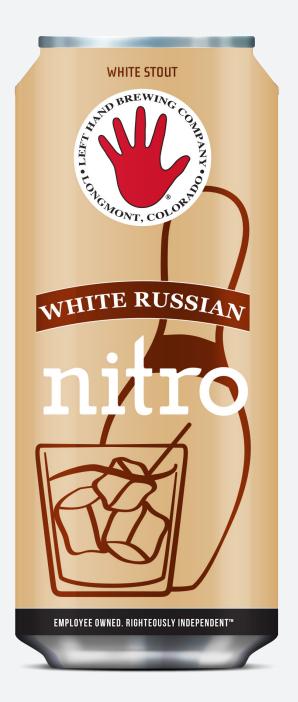

## WHITE RUSSIAN NITRO WHITE STOUT

## Super Smooth & Decadent with coffee and vanilla.

Abide with The Nitro, or White Russian Nitro, if you're not into the whole brevity thing. White Russian Nitro is takin' er super smooth for all us craft beer drinkers out there. There's a beverage here that's for strikes and gutters; ups and downs. And, I don't know about you, but I take comfort in that. With coffee, vanilla and notes of chocolate, this is a beer that really ties it all together. But, well, that's just, like, our opinion, man.

| STYLE                       | White Stout                                         |
|-----------------------------|-----------------------------------------------------|
| COLOR                       | Blonde                                              |
| BODY                        | Full                                                |
| POURING TEMP                | 40-45°F                                             |
| SERVING TEMP                | 55–60°F                                             |
| GLASSWARE                   | Stout Glass                                         |
| ALC/VOL                     | 8.9%                                                |
| IBU                         | 20                                                  |
| MALTS                       | 2-Row, Munich, CaraFoam, Rolled Oats, Naked<br>Oats |
| HOPS                        | CTZ                                                 |
| OTHER                       | Lactose, Coffee, Vanilla                            |
| SHORT FLAVOR<br>Description | Super Smooth & Decadent with coffee and vanilla.    |
| AVAILABILITY                | July–September                                      |
| PACKAGING                   | Keg, 4pk 13.65oz Cans                               |
|                             |                                                     |