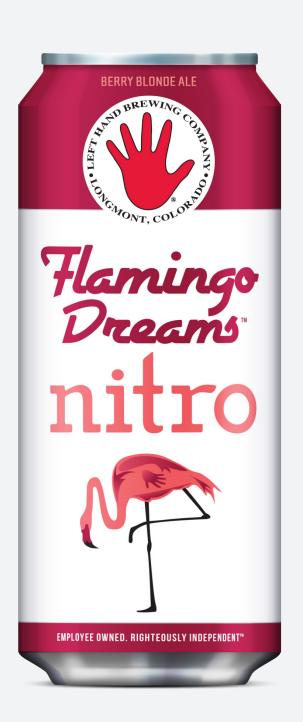

## **FLAMINGO DREAMS NITRO BERRY BLONDE ALE**

## FLAMINGO DREAMS NITRO **BERRY BLONDE ALE**

Super smooth & refreshing subtle zing from berry notes with a striking pink color. You stand out in a crowd and only need one leg to find balance. You're not afraid to get your feet wet and you don't give a flock what others think. You embrace your inner flamingo and dare to turn your dreams into reality. You're ready for pink beer. Flamingo Dreams is a refreshing change from the ordinary with a berry burst, frisky zing, and a nitro glide that'll bring out your vibrant side. Join the flock and let's flamingle.

| STYLE                       | Berry Blonde Ale                                                                   |
|-----------------------------|------------------------------------------------------------------------------------|
| COLOR                       | Ruby                                                                               |
| BODY                        | Light                                                                              |
| POURING TEMP                | 40-45°F                                                                            |
| SERVING TEMP                | 50-55°F                                                                            |
| GLASSWARE                   | Pub Glass                                                                          |
| ALC/VOL                     | 4.7%                                                                               |
| IBU                         | 11                                                                                 |
| MALTS                       | Pale 2-row, CarAfoam                                                               |
| HOPS                        | CTZ                                                                                |
| OTHER                       | Blackcurrants, Raspberries                                                         |
| SHORT FLAVOR<br>Description | Super smooth & refreshing subtle zing from berry notes with a striking pink color. |
| AVAILABILITY                | Year Round                                                                         |
| PACKAGING                   | Keg, 4pk 13.65oz Cans                                                              |