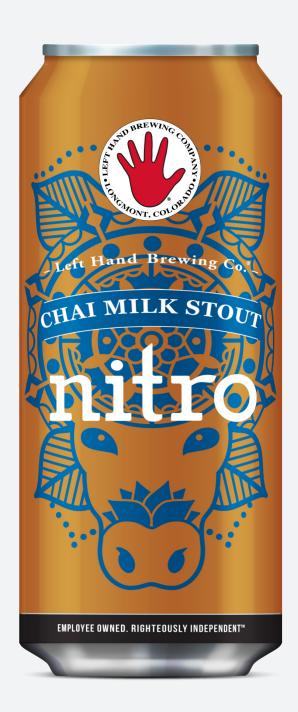

## **CHAI MILK STOUT NITRO**

## STOUT WTH SPICES ADDED

## **CHAI MILK STOUT NITRO** STOUT WITH SPICES ADDED

Super smooth Milk Stout Nitro with aromatic spices.

| STYLE                       | Stout with Spices Added                                                               |
|-----------------------------|---------------------------------------------------------------------------------------|
| COLOR                       | Black                                                                                 |
| BODY                        | Full                                                                                  |
| POURING TEMP                | 40-45°F                                                                               |
| SERVING TEMP                | 50-55°F                                                                               |
| GLASSWARE                   | Stout Glass                                                                           |
| ALC/VOL                     | 5.0%                                                                                  |
| IBU                         | 22                                                                                    |
| MALTS                       | Pale 2-row, Crystal, Munich, Roasted Barley,<br>Flaked Oats, Flaked Barley, Chocolate |
| HOPS                        | Magnum, US Goldings                                                                   |
| OTHER                       | Left Hand Chai Blend                                                                  |
| SHORT FLAVOR<br>Description | Super smooth Milk Stout Nitro with aromatic spices.                                   |
| AVAILABILITY                | Limited                                                                               |
| PACKAGING                   | Keg, 4pk 13.65oz Cans                                                                 |